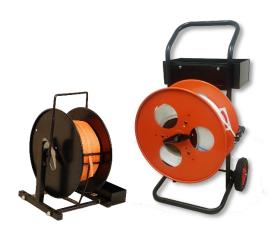

| Code  | Description                                |
|-------|--------------------------------------------|
| PXB3  | Standard Woven Tensioner                   |
| PC100 | Heavy Duty Cord Tensioner – USA Made       |
| PZZ20 | Carry Woven Strapping Dispenser – USA Made |
| PZZ11 | Mobile Woven Strapping Dispenser           |
| PSB6  | 19mm Phosphate Buckles (CTN 500)           |