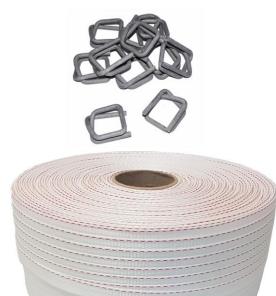

## Woven Strapping

- Light weight
- No sharp edges
- Re-usable
- Low tool maintenance

Poly-Woven strapping is a lightweight, heavy duty strapping, with no sharp edges and requires low tool maintenance.

Woven Strapping is highly flexible, making it great for strapping down obscure shaped items such as machinery or engineered parts to pallets. It can be reused and re-tensioned while still on the goods.

| Co | de  | Description                                 | Break Load |
|----|-----|---------------------------------------------|------------|
| PP | W33 | 19mm x 700m 1 Red Line Poly-Woven Strapping | 840kg      |
| PP | W1  | 19mm x 500m 2 Red Line Poly-Woven Strapping | 1100kg     |