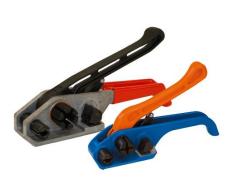

| Code  | Description                                |
|-------|--------------------------------------------|
| PXB3  | Standard Woven Tensioner                   |
| PC100 | Heavy Duty Cord Tensioner – USA Made       |
| PZZ20 | Carry Woven Strapping Dispenser – USA Made |
| PZZ11 | Mobile Woven Strapping Dispenser           |
| PSB6  | 19mm Phosphate Buckles (CTN 500)           |