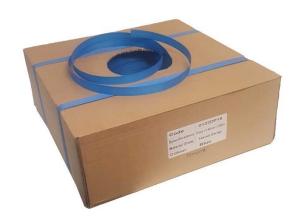

## Hand Polypropylene Strapping

- Light weight
- Flexible
- Simple to use
- Low Cost

Polypropylene strapping is lightweight and flexible and used to easily tie cartons together or secure goods on pallets, our hand polypropylene strapping comes in a handy dispenser box.

| Code | Description                    | Break Load |
|------|--------------------------------|------------|
| PPP1 | HAND PP STRAPPING 12MM X 1000M | 110KG      |
| PPP2 | HAND STRAPPING 15MM x 1000M    | 150KG      |