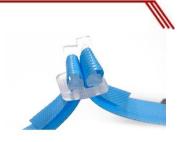

PP Strapping can be applied totally by hand with a Wire or Plastic

| backic. |                                             |
|---------|---------------------------------------------|
| Code    | Description                                 |
| PSA1    | PLASTIC BUCKLES 12MM AU (1000)              |
| PSA4    | PLASTIC BUCKLES 15MM AU (1000)              |
| PSA7    | WIRE BUCKLES FOR PP 2.5MM 12/15MM AU (1000) |
|         |                                             |