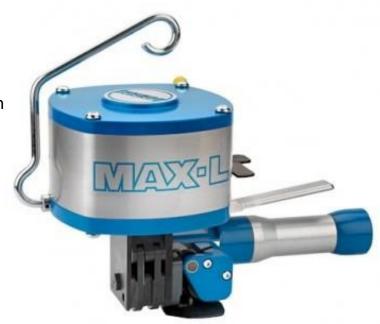

## TITAN MAXI-L

The TITAN MAXI-L is the logical complement of this tool range for the use of steel strapping in combination with a seal joint.

Particularly for the use of 19mm steel strap the advantages of this tool are present.

The double notch crimp system guarantees highest performance.